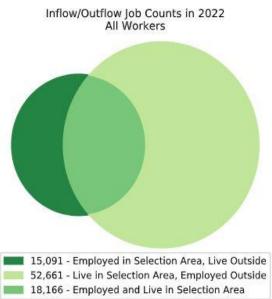

## Local Employment Dynamics *OnTheMap*Worker Inflow/Outflow Report Sussex County, New Jersey

| Inflow/Outflow Job Counts in 2022                 | Sussex County |         |
|---------------------------------------------------|---------------|---------|
| Primary Jobs                                      | Count         | Share   |
| Living in the Selection Area                      | 70,827        | 100.00% |
| Living and Employed in the Selection Area         | 18,166        | 25.65%  |
| Living in the Selection Area but Employed Outside | 52,661        | 74.35%  |
|                                                   |               |         |
| Employed in the Selection Area                    | 33,257        | 100.00% |
| Employed and Living in the Selection Area         | 18,166        | 54.62%  |
| Employed in the Selection Area but Living Outside | 15,091        | 45.38%  |
|                                                   |               |         |
| Net Job Inflow (+) or Outflow (-)                 | -37,570       | -       |
| Source: US Census Bureau Local Employment Dynar   | nics          |         |