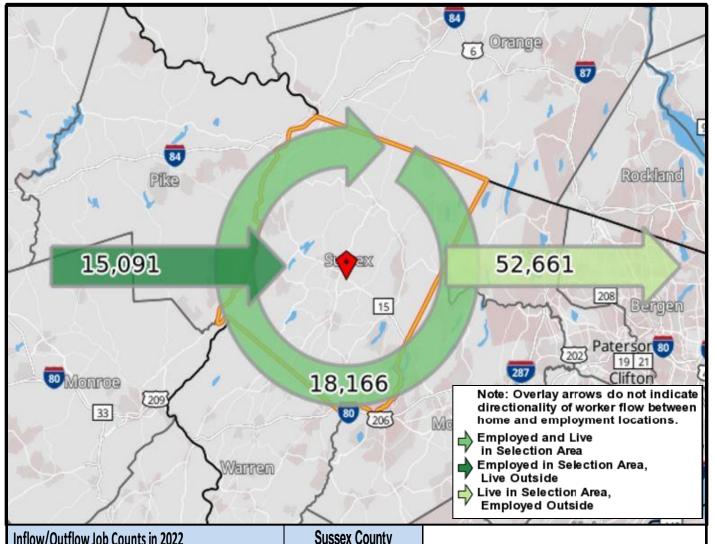

## Local Employment Dynamics *OnTheMap*Worker Inflow/Outflow Report Sussex County, New Jersey

| Inflow/Outflow Job Counts in 2022                 | Sussex County |         |
|---------------------------------------------------|---------------|---------|
| Primary Jobs                                      | Count         | Share   |
| Living in the Selection Area                      | 70,827        | 100.00% |
| Living and Employed in the Selection Area         | 18,166        | 25.65%  |
| Living in the Selection Area but Employed Outside | 52,661        | 74.35%  |
|                                                   |               |         |
| Employed in the Selection Area                    | 33,257        | 100.00% |
| Employed and Living in the Selection Area         | 18,166        | 54.62%  |
| Employed in the Selection Area but Living Outside | 15,091        | 45.38%  |
|                                                   |               |         |
| Net Job Inflow (+) or Outflow (-)                 | -37,570       | -       |
| Source: US Census Bureau Local Employment Dynar   | nics          |         |